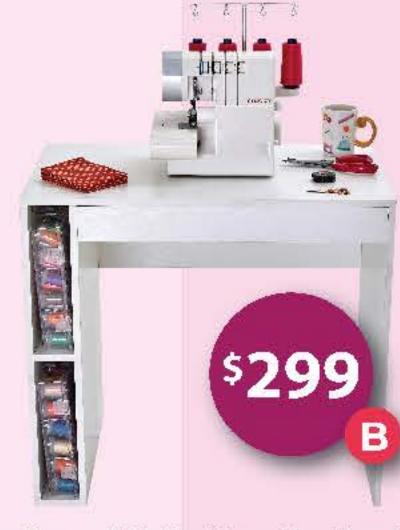

**Cutting Table** W 1000 x D 500 x H 902mm Ideal cutting height to help reduce cutting fatigue compared to standard tables . Designed for large cutting mat . Plenty of storage