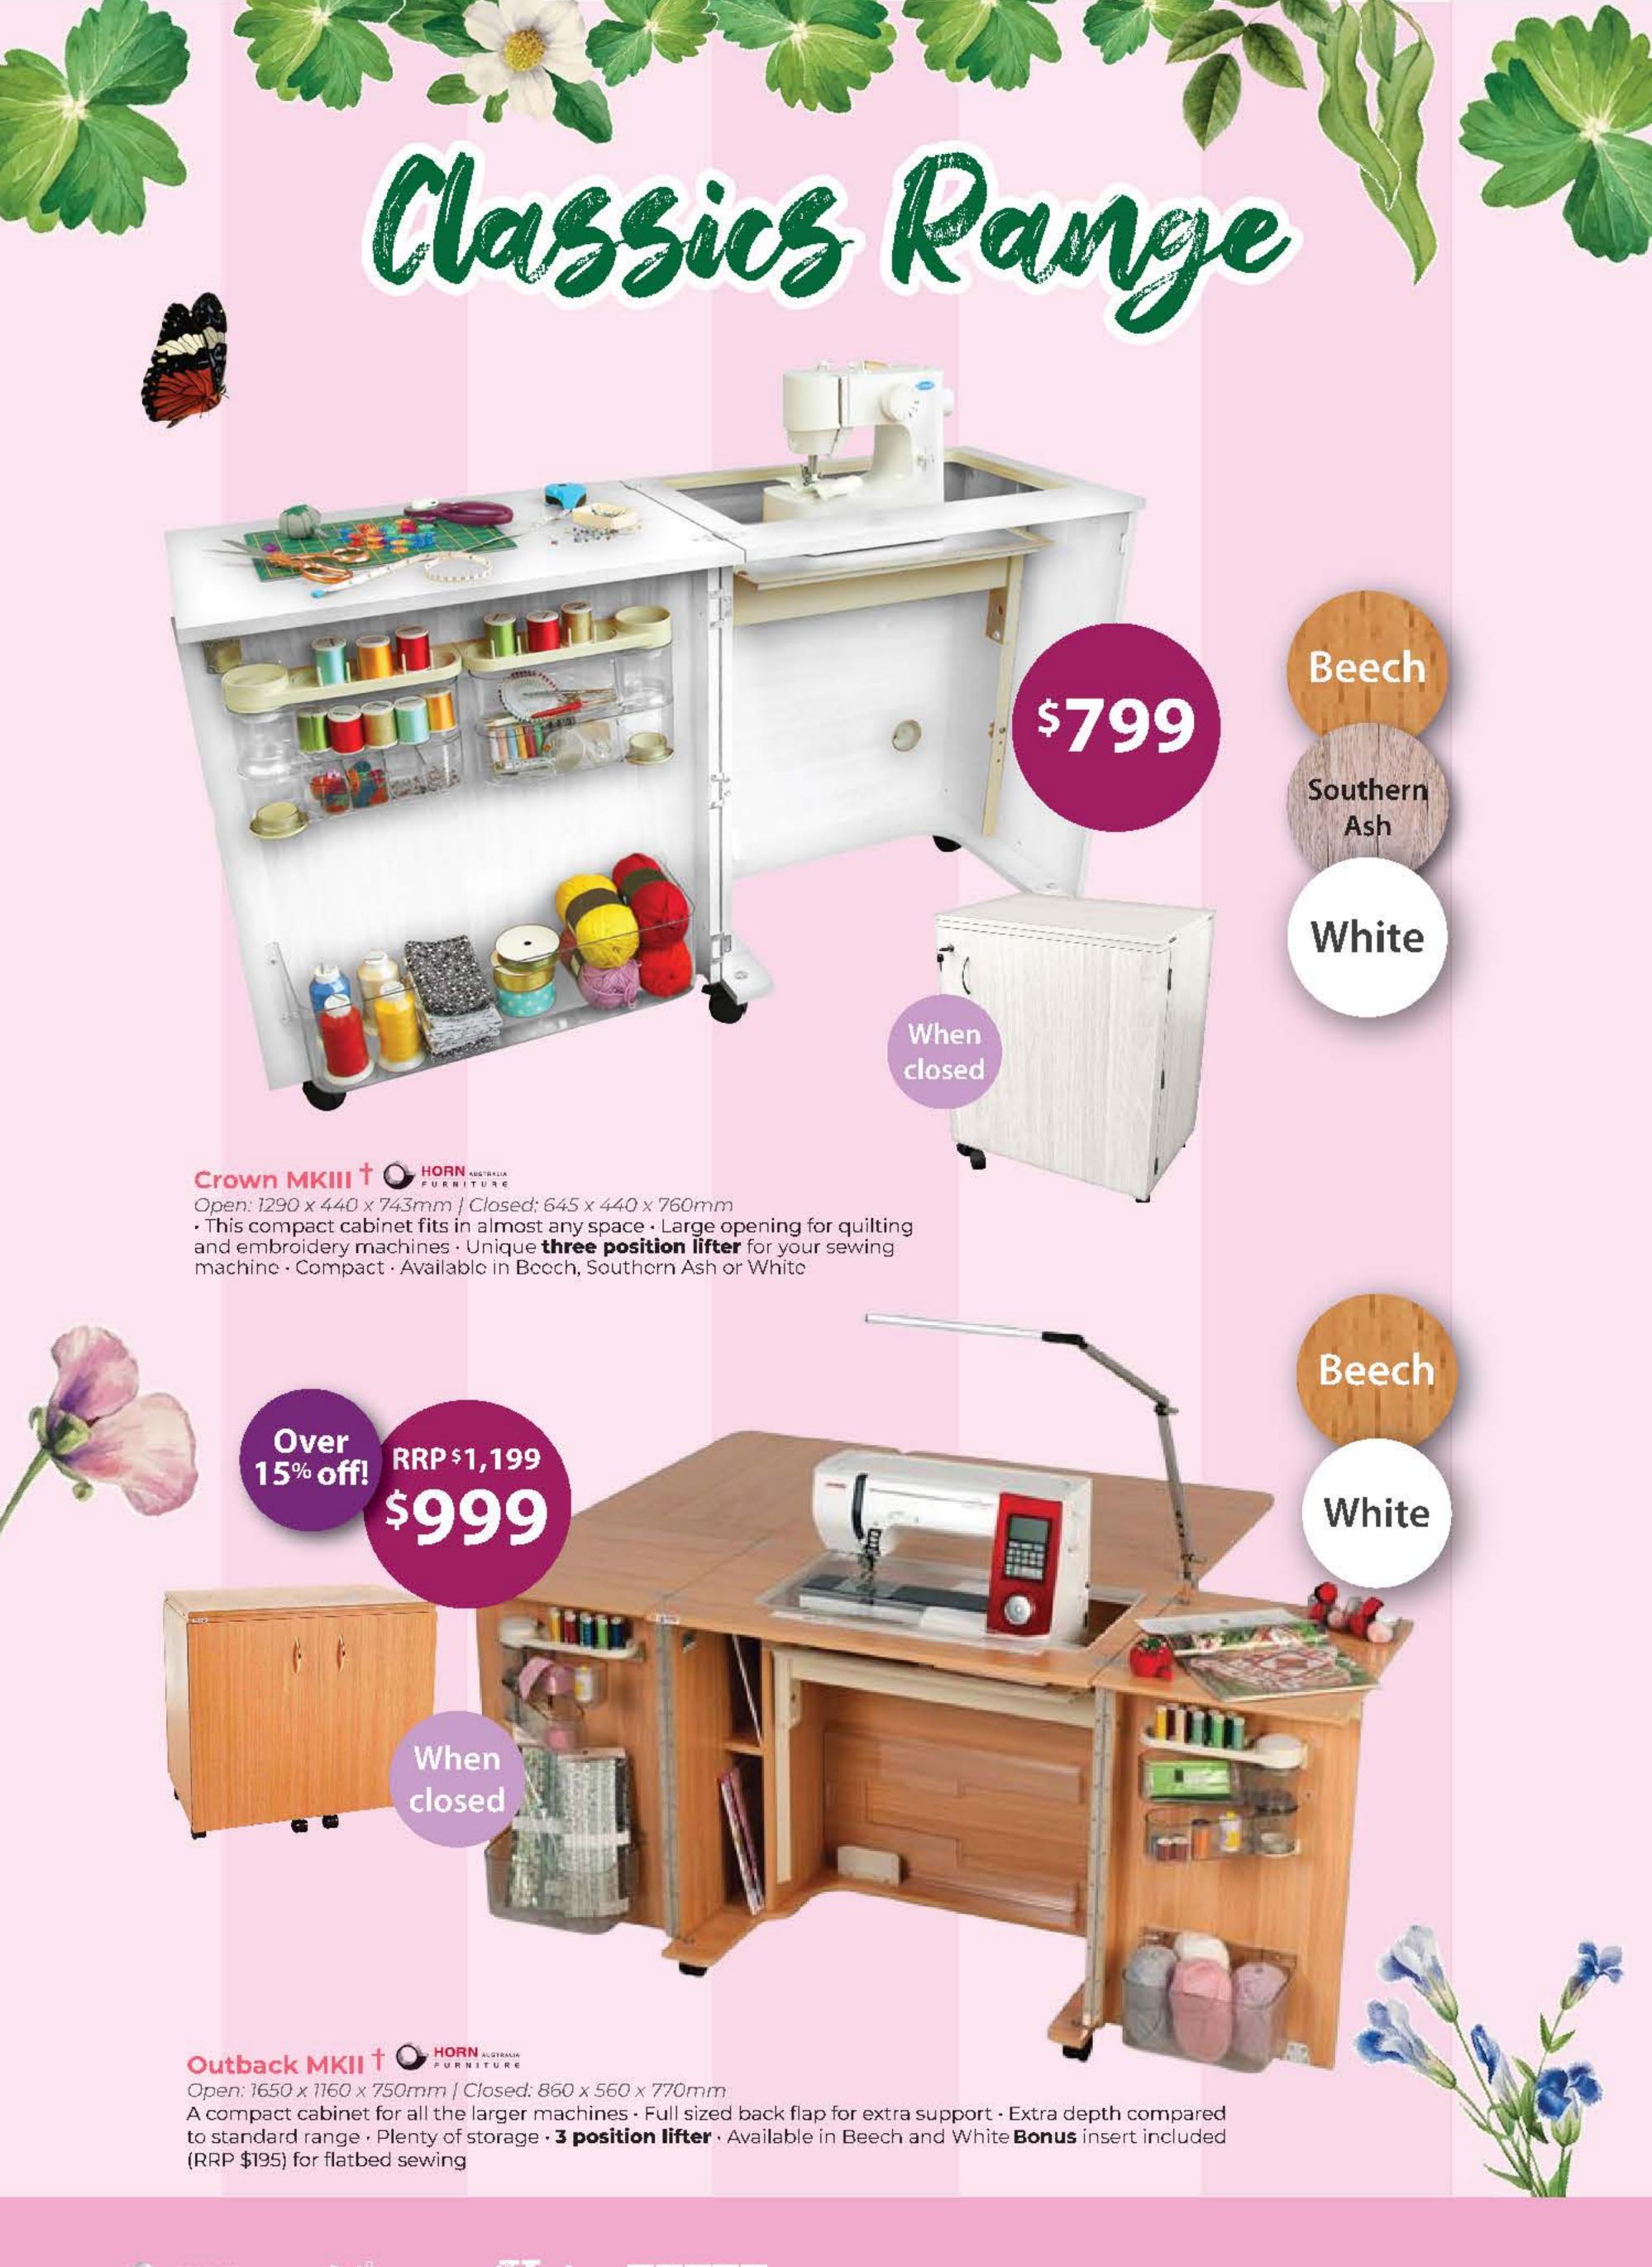

## AMOU

White

## Kookaburra Cutting Table † Output Description Tookaburra Cutting Table †

Open: W 1780 x D 1010 x H 930mm | Closed: W 510 x D 1010 x H 930mm Expansive cutting surface and dynamic storage · 2 fold out leaves create a 178cm x 102cm cutting surface for large projects · Handy storage · Lockable for child safety · Available in White

20% off!

> RRP\$1,223 \$978



When



White \$1,799

Ava Embroidery Cabinet † W 900 x D 590 x H 890mm

Heavy-duty surface reduces vibrations and secures multi-needle embroidery machines in place · 4 large shelves designed to hold up to 28 thread cones · Sturdy design with locking industrial casters for stability and easy mobility . 70kg weight limit









Bandicoot Sewing Cabinet † DICOW

Open: W 1520 x D 430 x H 740mm | Closed: W