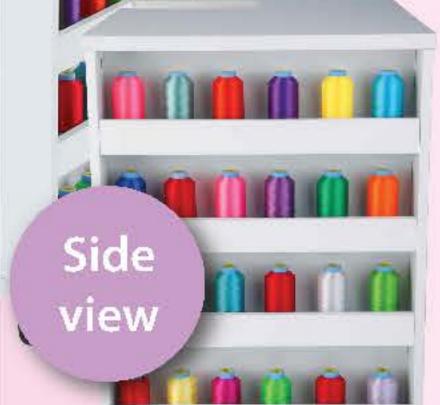

20% off!

> RRP\$1,223 \$978

When

White \$1,799

Ava Embroidery Cabinet † W 900 x D 590 x H 890mm

Heavy-duty surface reduces vibrations and secures multi-needle embroidery machines in place · 4 large shelves designed to hold up to 28 thread cones · Sturdy design with locking industrial casters for stability and easy mobility . 70kg weight limit