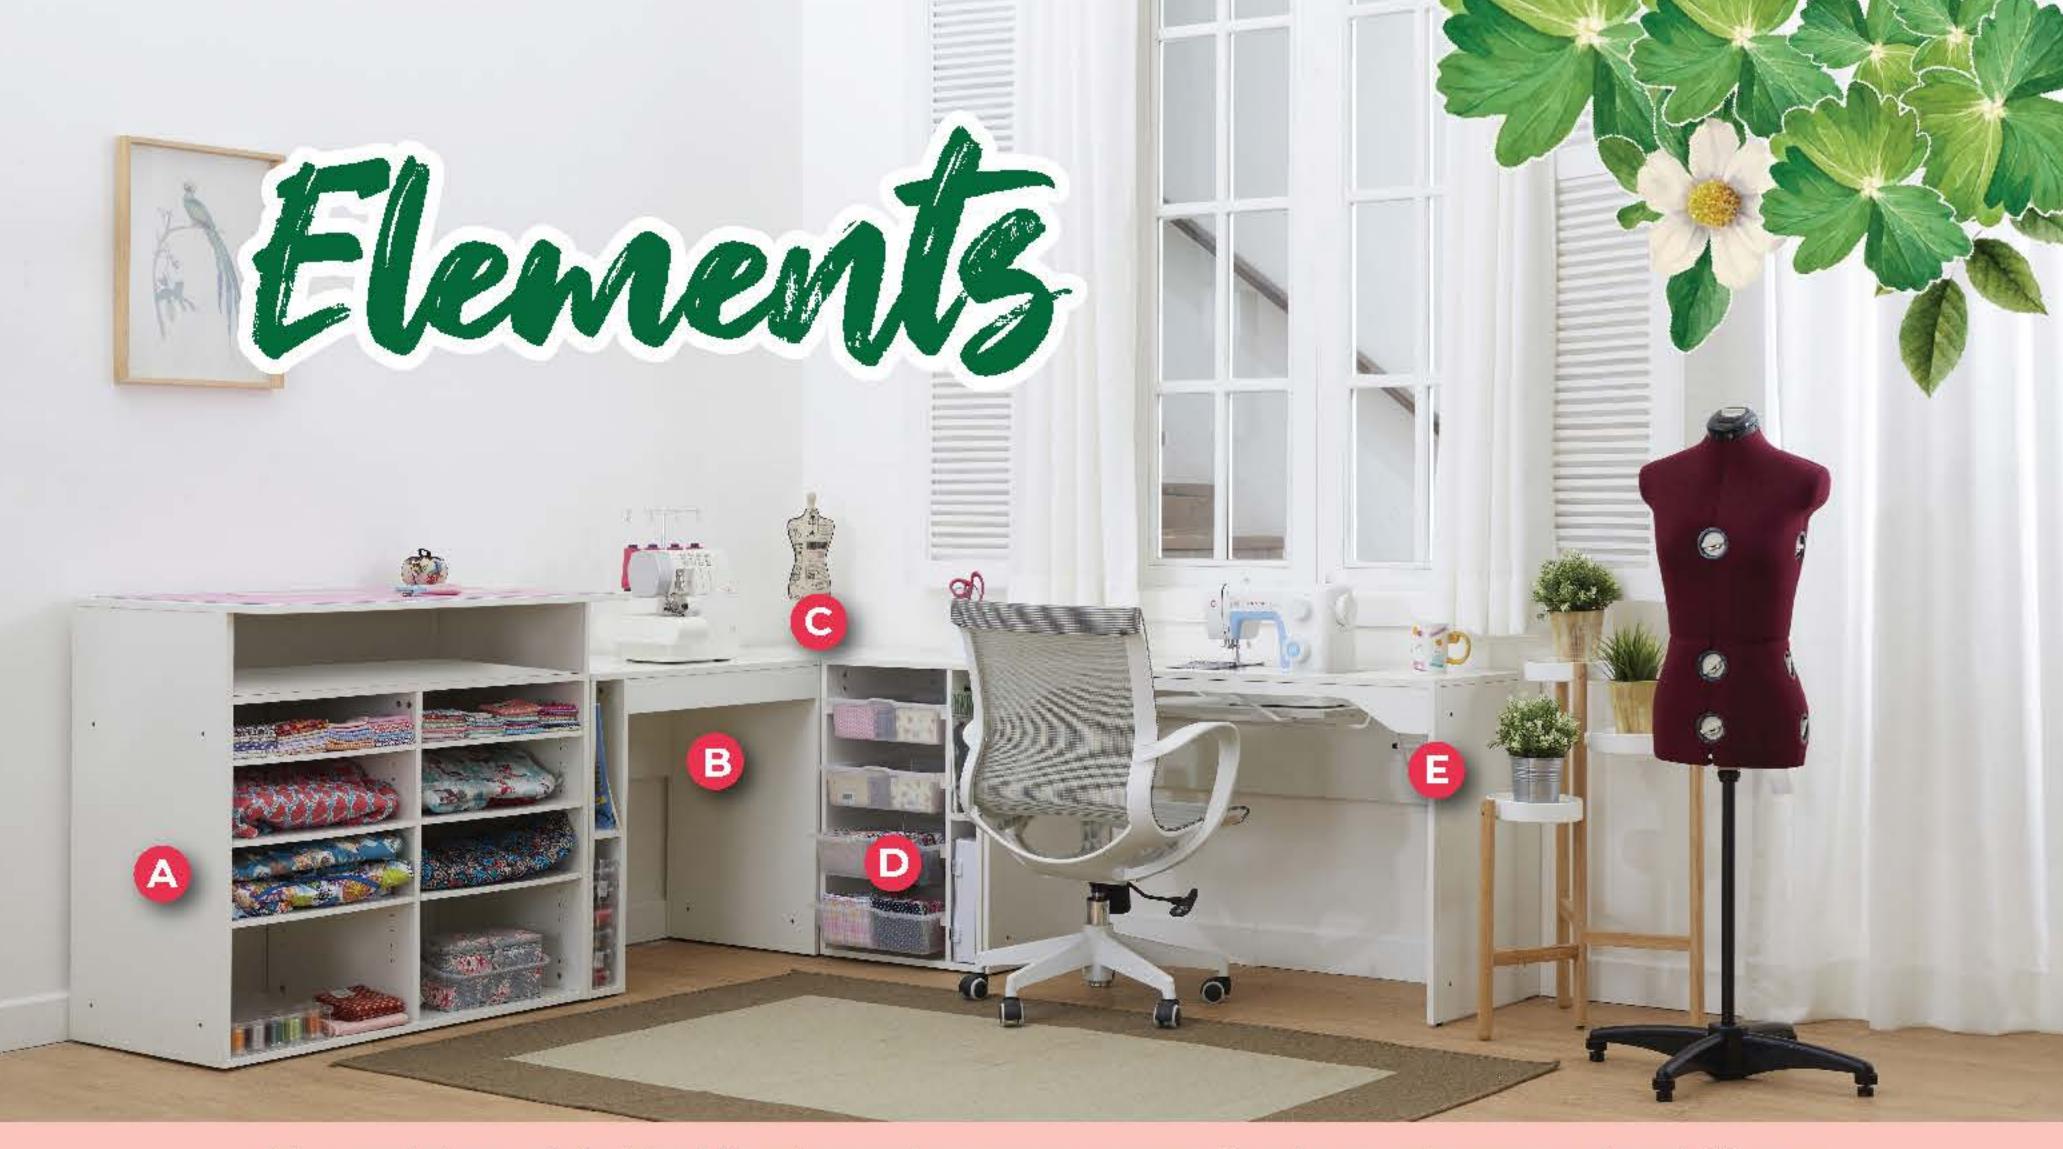

W 1205 x D 500 x H 734mm A spacious sewing table with a manual lift mechanism for flatbed sewing • Sturdy construction to allow for strong support for machines

**Drawers with 4 Tubs** W 500 x D 500 x H 734mm Lightweight see-through removable drawers ♦ Ideal for organising tools ♦ Quick and easy access