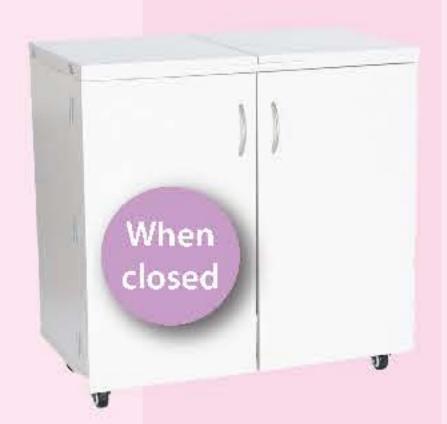

20% off!

> RRP\$1,223 \$978

When

White \$1,799

Ava Embroidery Cabinet † W 900 x D 590 x H 890mm

Heavy-duty surface reduces vibrations and secures multi-needle embroidery machines in place · 4 large shelves designed to hold up to 28 thread cones · Sturdy design with locking industrial casters for stability and easy mobility . 70kg weight limit