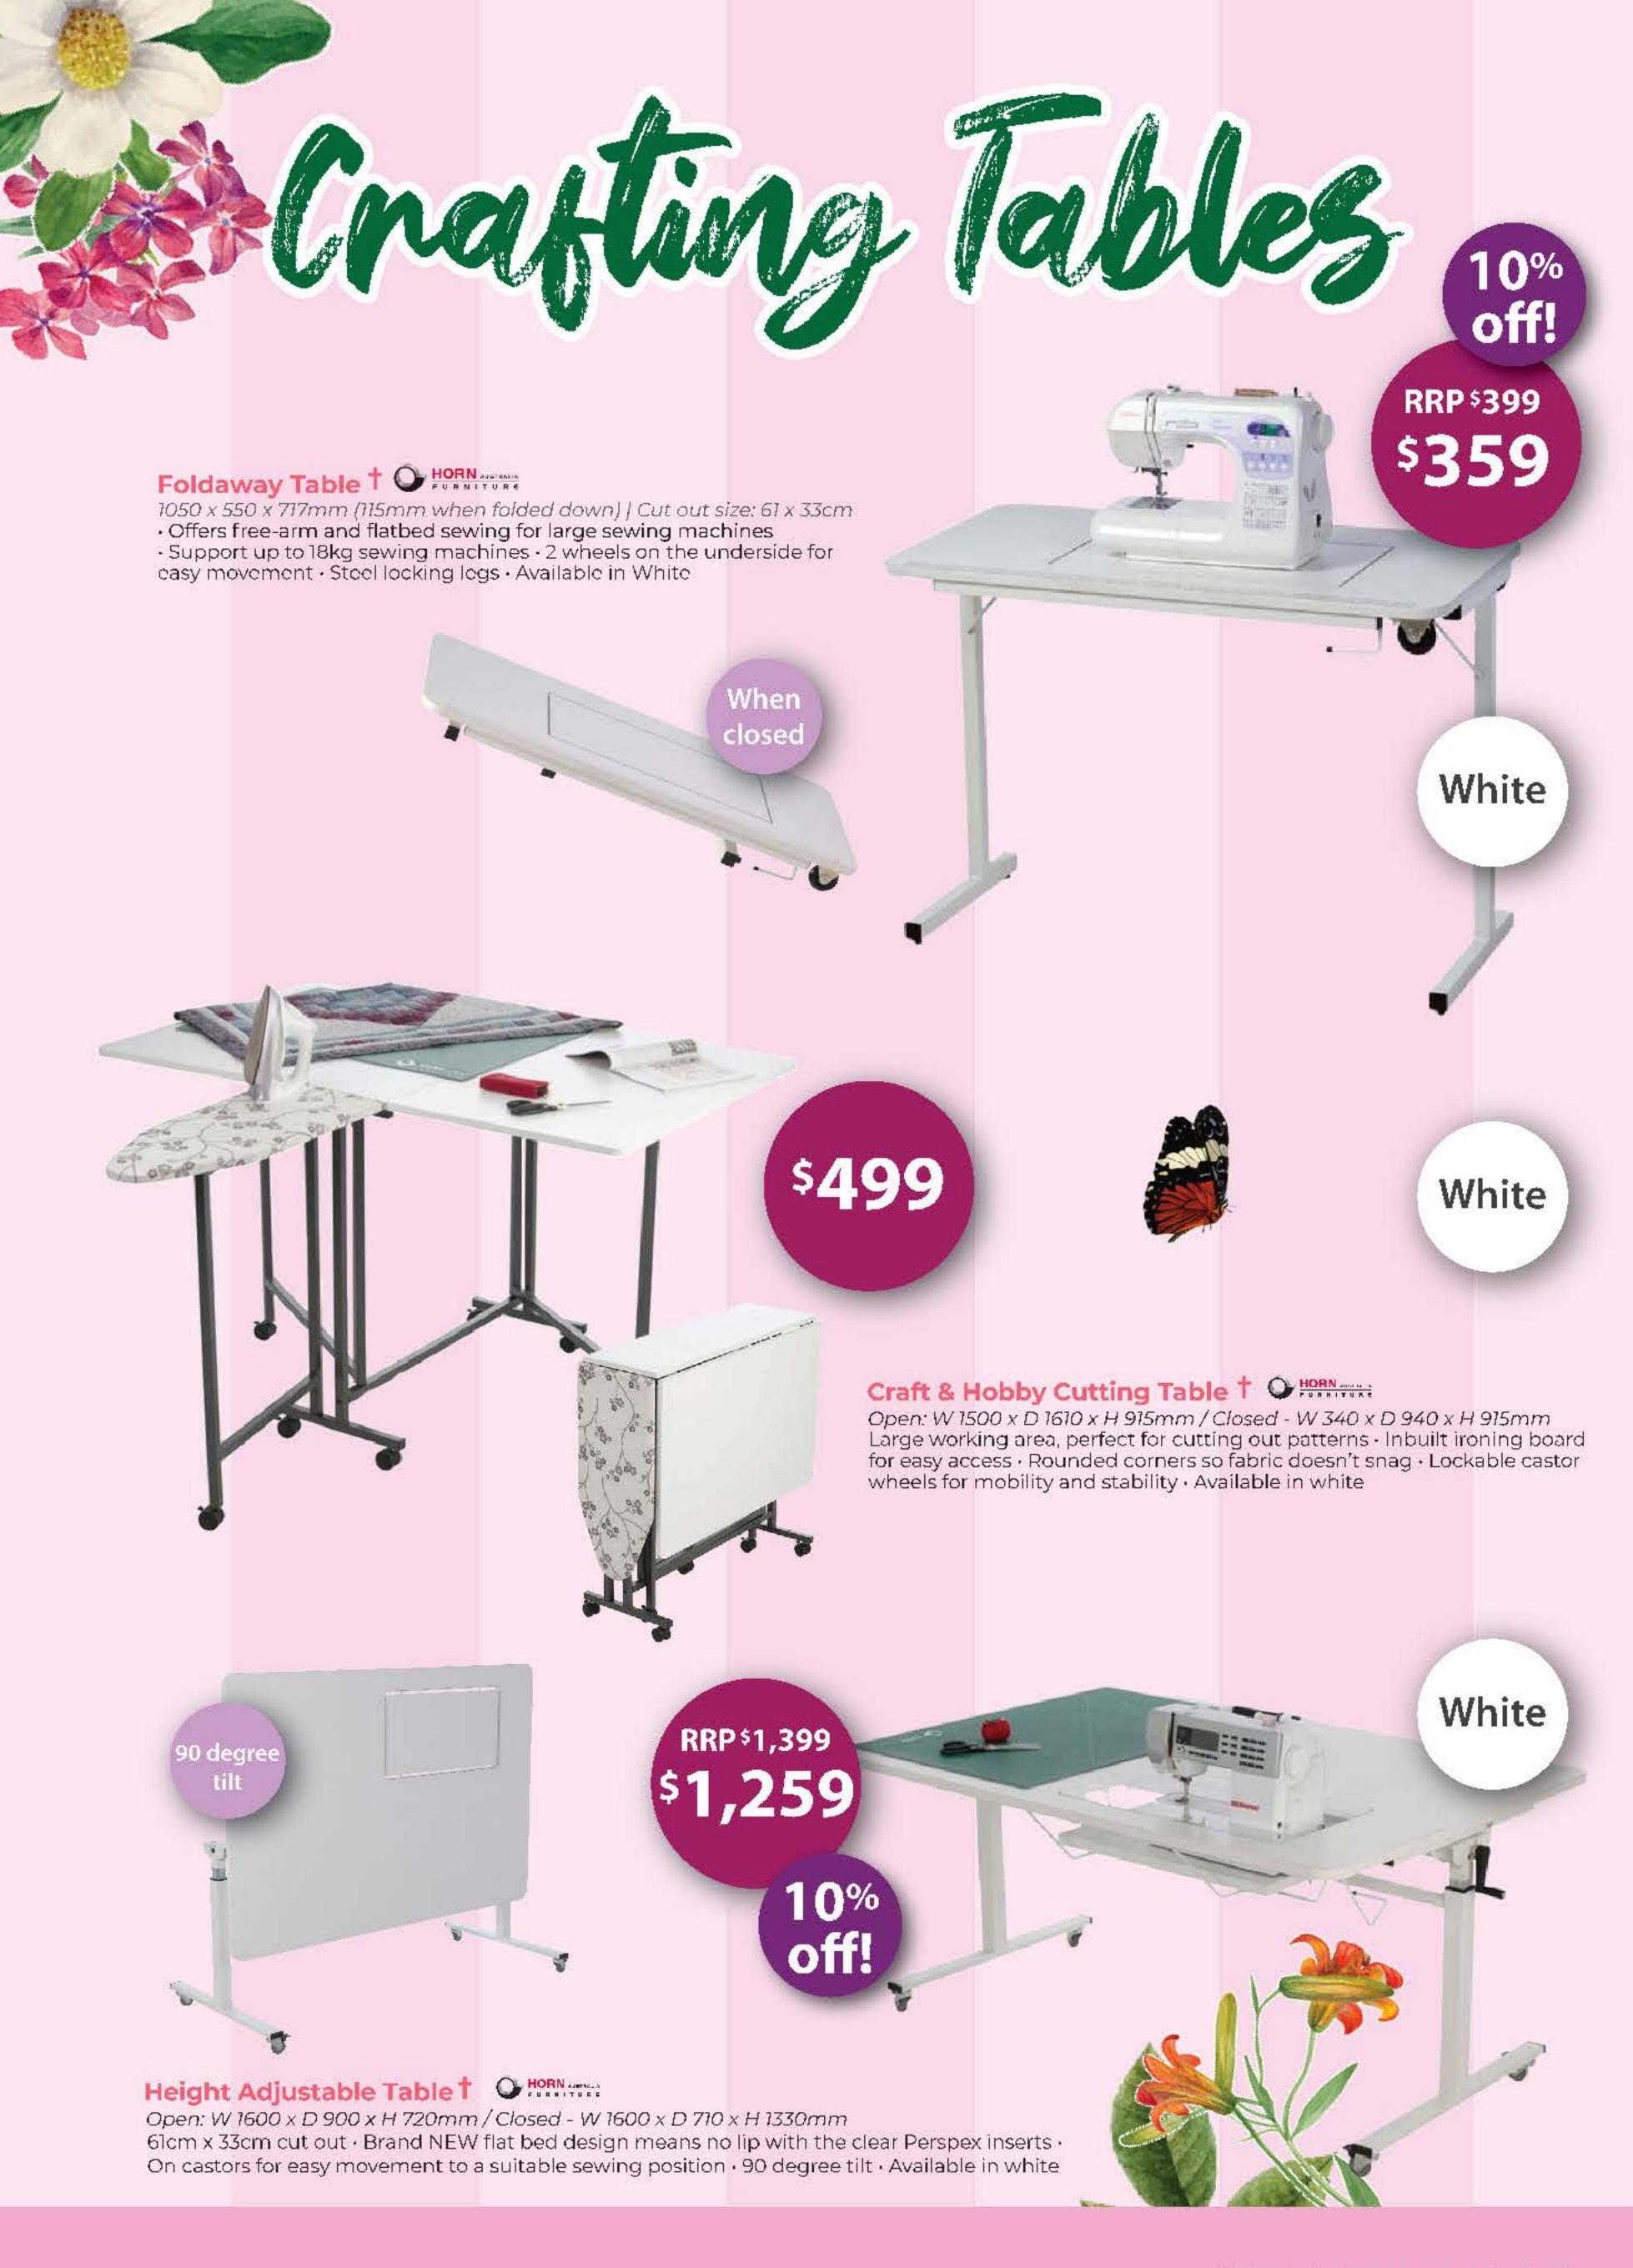

old out leaves create a 178cm x 102cm cutting surface for large projects · Handy storage · Lockable for child safety · Available in White

20% off!

> RRP\$1,223 \$978



When



White \$1,799

Ava Embroidery Cabinet † W 900 x D 590 x H 890mm

Heavy-duty surface reduces vibrations and secures multi-needle embroidery machines in place · 4 large shelves designed to hold up to 28 thread cones · Sturdy design with locking industrial casters for stability and easy mobility . 70kg weight limit









Bandicoot Sewing Cabinet † DICOW

Open: W 1520 x D 430 x H 740mm | Closed: W 760 x D 430 x H 740mm

3- position hydraulic lift · Large lift opening accommodates most standard sewing machine Thread spool storage on door for immediate access. Sturdy design with heavy-duty casters

20% off!











# ailonnade



## Quilter's Vision \* IATERIADE

Open: W W 1800 x D 1390 x H 760mm / Closed - W 1420 x D 515 x H 760mm Large drawers for fabric and notions -

Machine lift platform 58.5cm x 29cm rated for 19KG · Storage space for an overlocker and sewing machine · Available in American grey oak



## Quilter's Dream \* Month

Open: W W 1800 x D 1390 x H 760mm / Closed - W 1420 x D 515 x H 760mm Large drawers for fabric and notions.

Machine lift platform 58.5cm x 29cm rated for 19KG • Storage space for an overlocker and sewing machine - Available in teak and white



Magnetic points for extra stability · Drawers Cutting surface 1.8m x 1m · Available in American grey oak, beech and white



American grey oak 15% off! White RRP\$1,499 \$1,274 When closed Eclipse \* IALDAMADE Open: W 1780 x