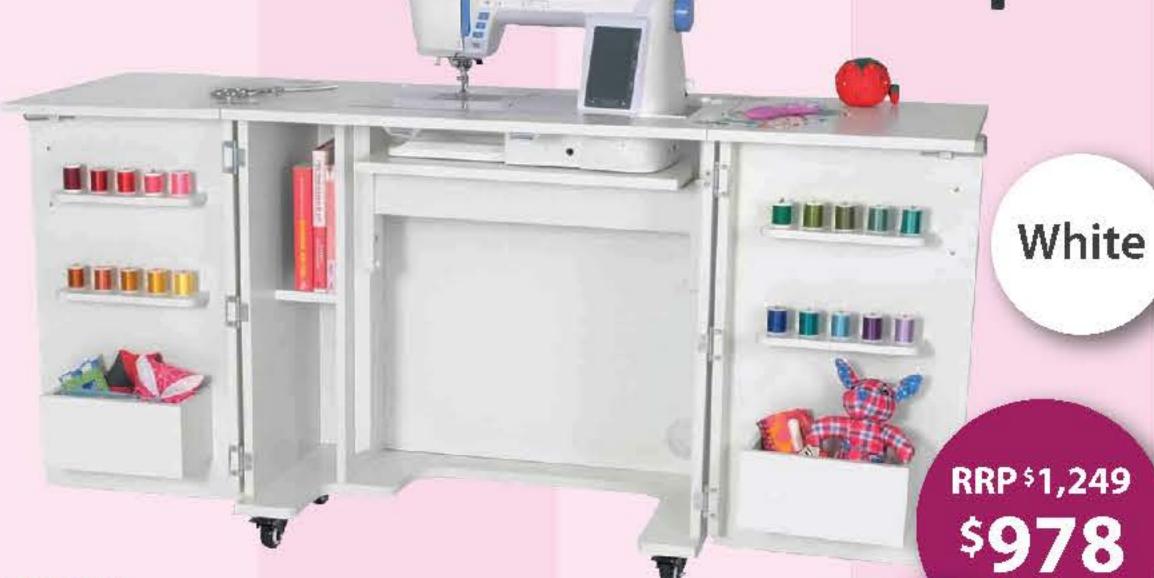

20% off!

> RRP\$1,223 \$978

When

White \$1,799

Ava Embroidery Cabinet † W 900 x D 590 x H 890mm

Heavy-duty surface reduces vibrations and secures multi-needle embroidery machines in place · 4 large shelves designed to hold up to 28 thread cones · Sturdy design with locking industrial casters for stability and easy mobility . 70kg weight limit