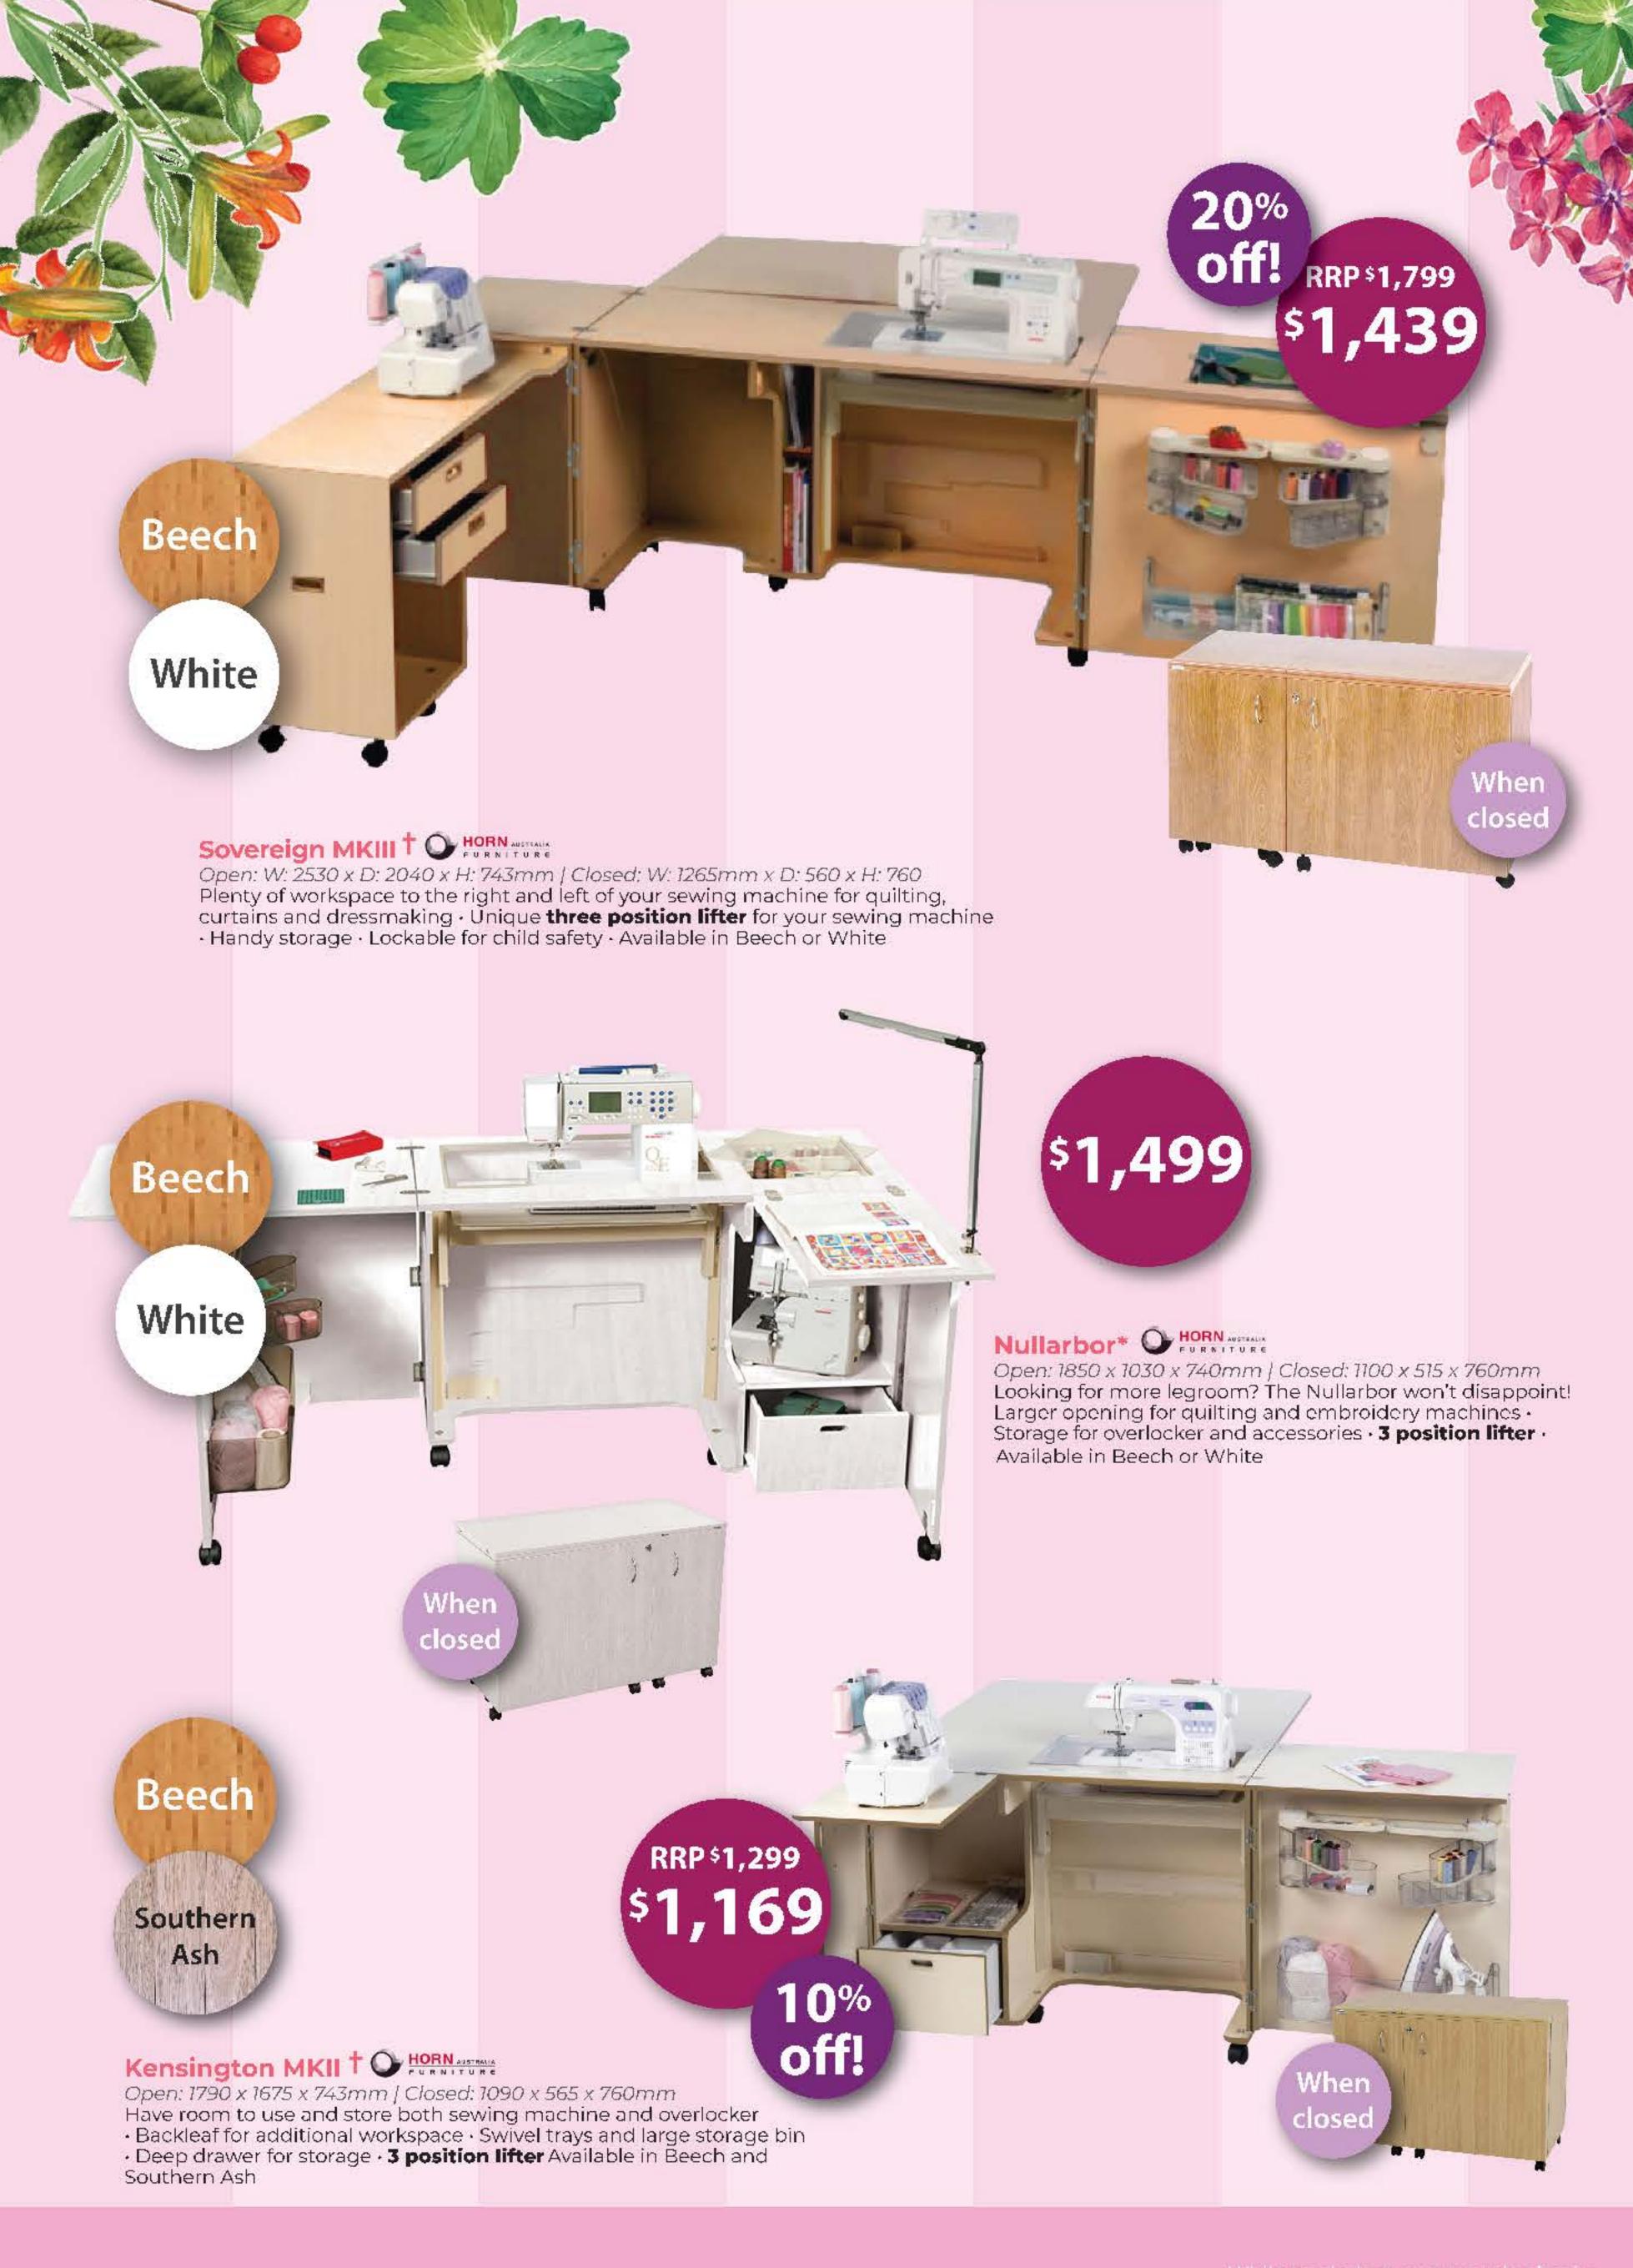

## AMOU

White

## Kookaburra Cutting Table † Output Description Tookaburra Cutting Table †

Open: W 1780 x D 1010 x H 930mm | Closed: W 510 x D 1010 x H 930mm Expansive cutting surface and dynamic storage · 2 fold out leaves create a 178cm x 102cm cutting surface for large projects · Handy storage · Lockable for child safety · Available in White

20% off!

> RRP\$1,223 \$978



When



White \$1,799

Ava Embroidery Cabinet † W 900 x D 590 x H 890mm

Heavy-duty surface reduces vibrations and secures multi-needle embroidery machines in place · 4 large shelves designed to hold up to 28 thread cones · Sturdy design with locking industrial casters for stability and easy mobility . 70kg weight limit









Bandicoot Sewing Cabinet † DICOW

Open: W 1520 x D 430 x H 740mm | Closed: W 760 x D