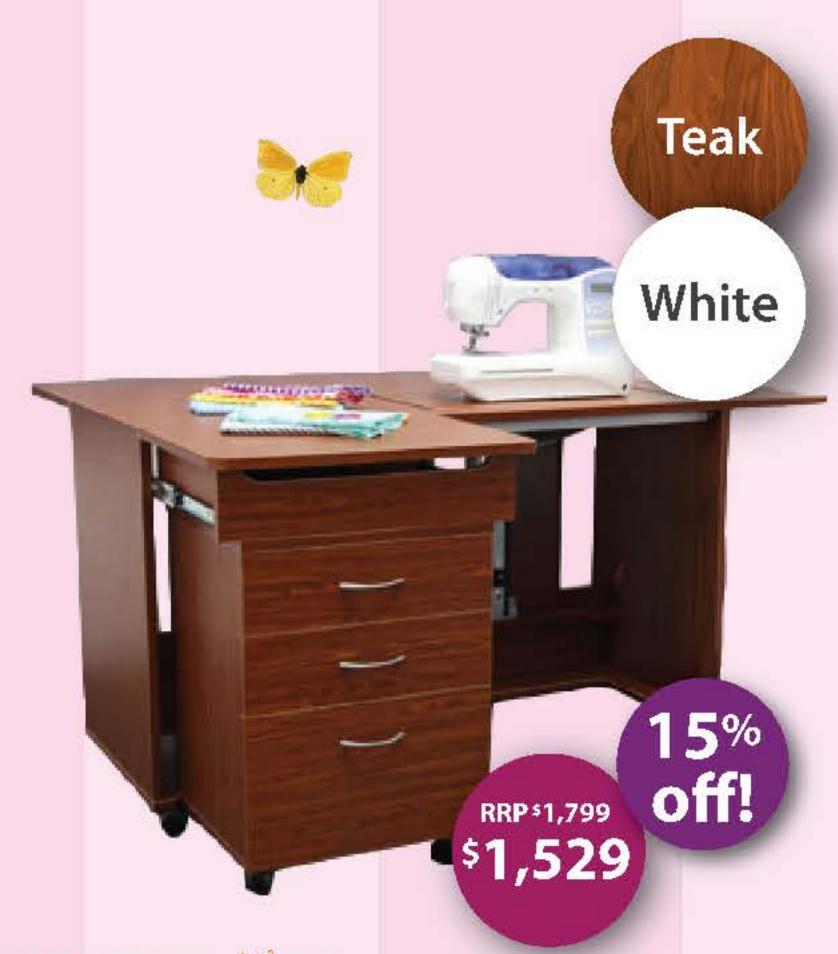

## Quilter's Dream \* Month

Open: W W 1800 x D 1390 x H 760mm / Closed - W 1420 x D 515 x H 760mm Large drawers for fabric and notions.

Machine lift platform 58.5cm x 29cm rated for 19KG • Storage space for an overlocker and sewing machine - Available in teak and white