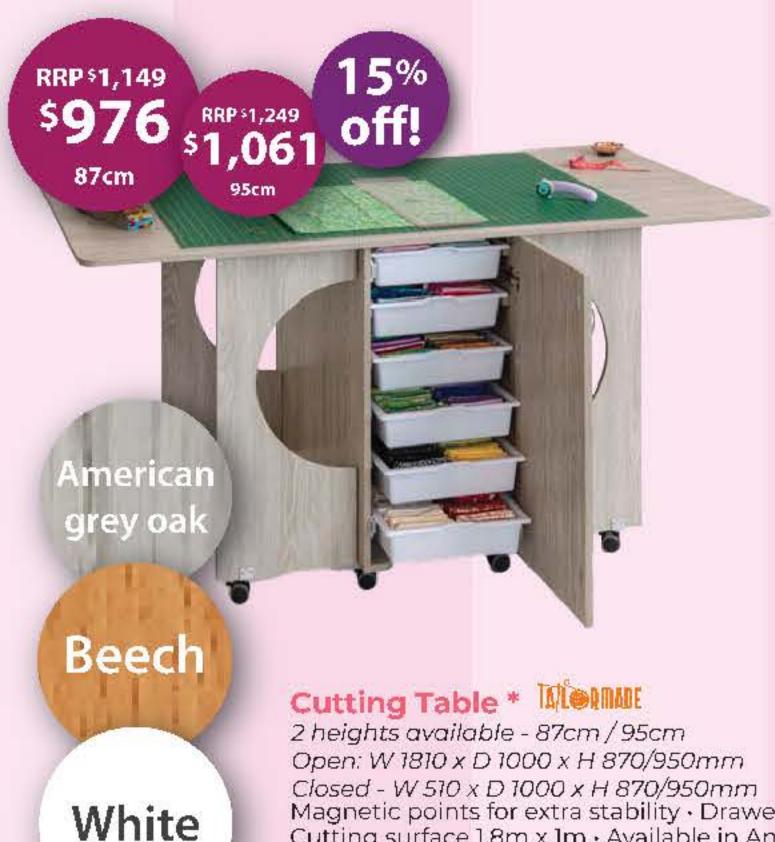

Magnetic points for extra stability · Drawers Cutting surface 1.8m x 1m · Available in American grey oak, beech and white

American grey oak 15% off! White RRP\$1,499 \$1,274 When closed Eclipse \* IALDAMADE Open: W 1780 x D 1560 x H 745mm