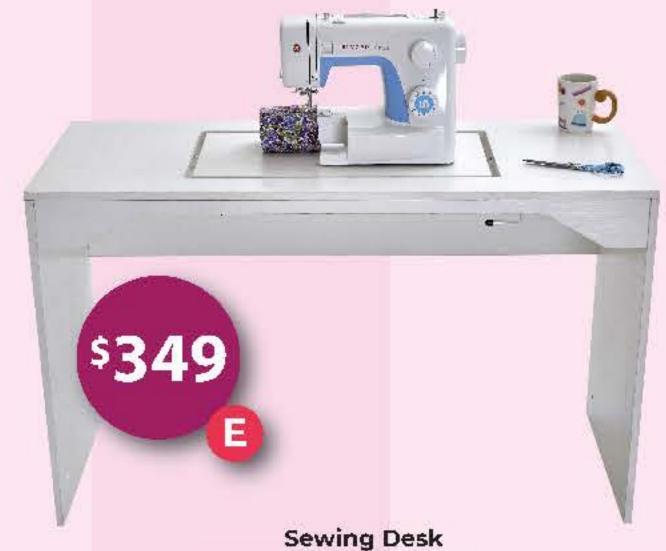

W 1205 x D 500 x H 734mm A spacious sewing table with a manual lift mechanism for flatbed sewing • Sturdy construction to allow for strong support for machines

**Drawers with 4 Tubs** W 500 x D 500 x H 734mm Lightweight see-through removable drawers ♦ Ideal for organising tools ♦ Quick and easy access