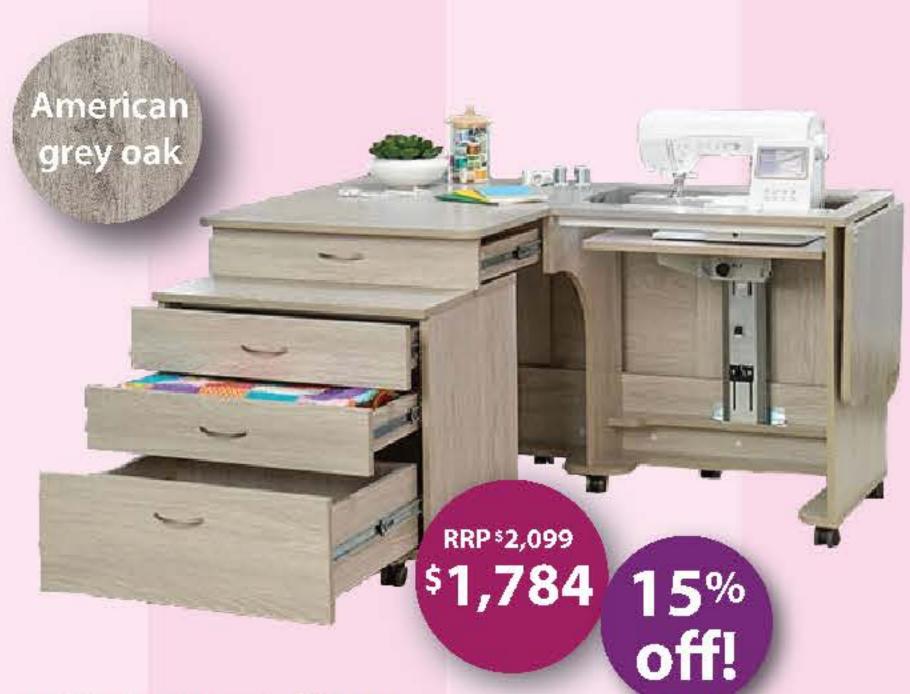

## Quilter's Vision \* IATERIADE

Open: W W 1800 x D 1390 x H 760mm / Closed - W 1420 x D 515 x H 760mm Large drawers for fabric and notions -

Machine lift platform 58.5cm x 29cm rated for 19KG · Storage space for an overlocker and sewing machine · Available in American grey oak