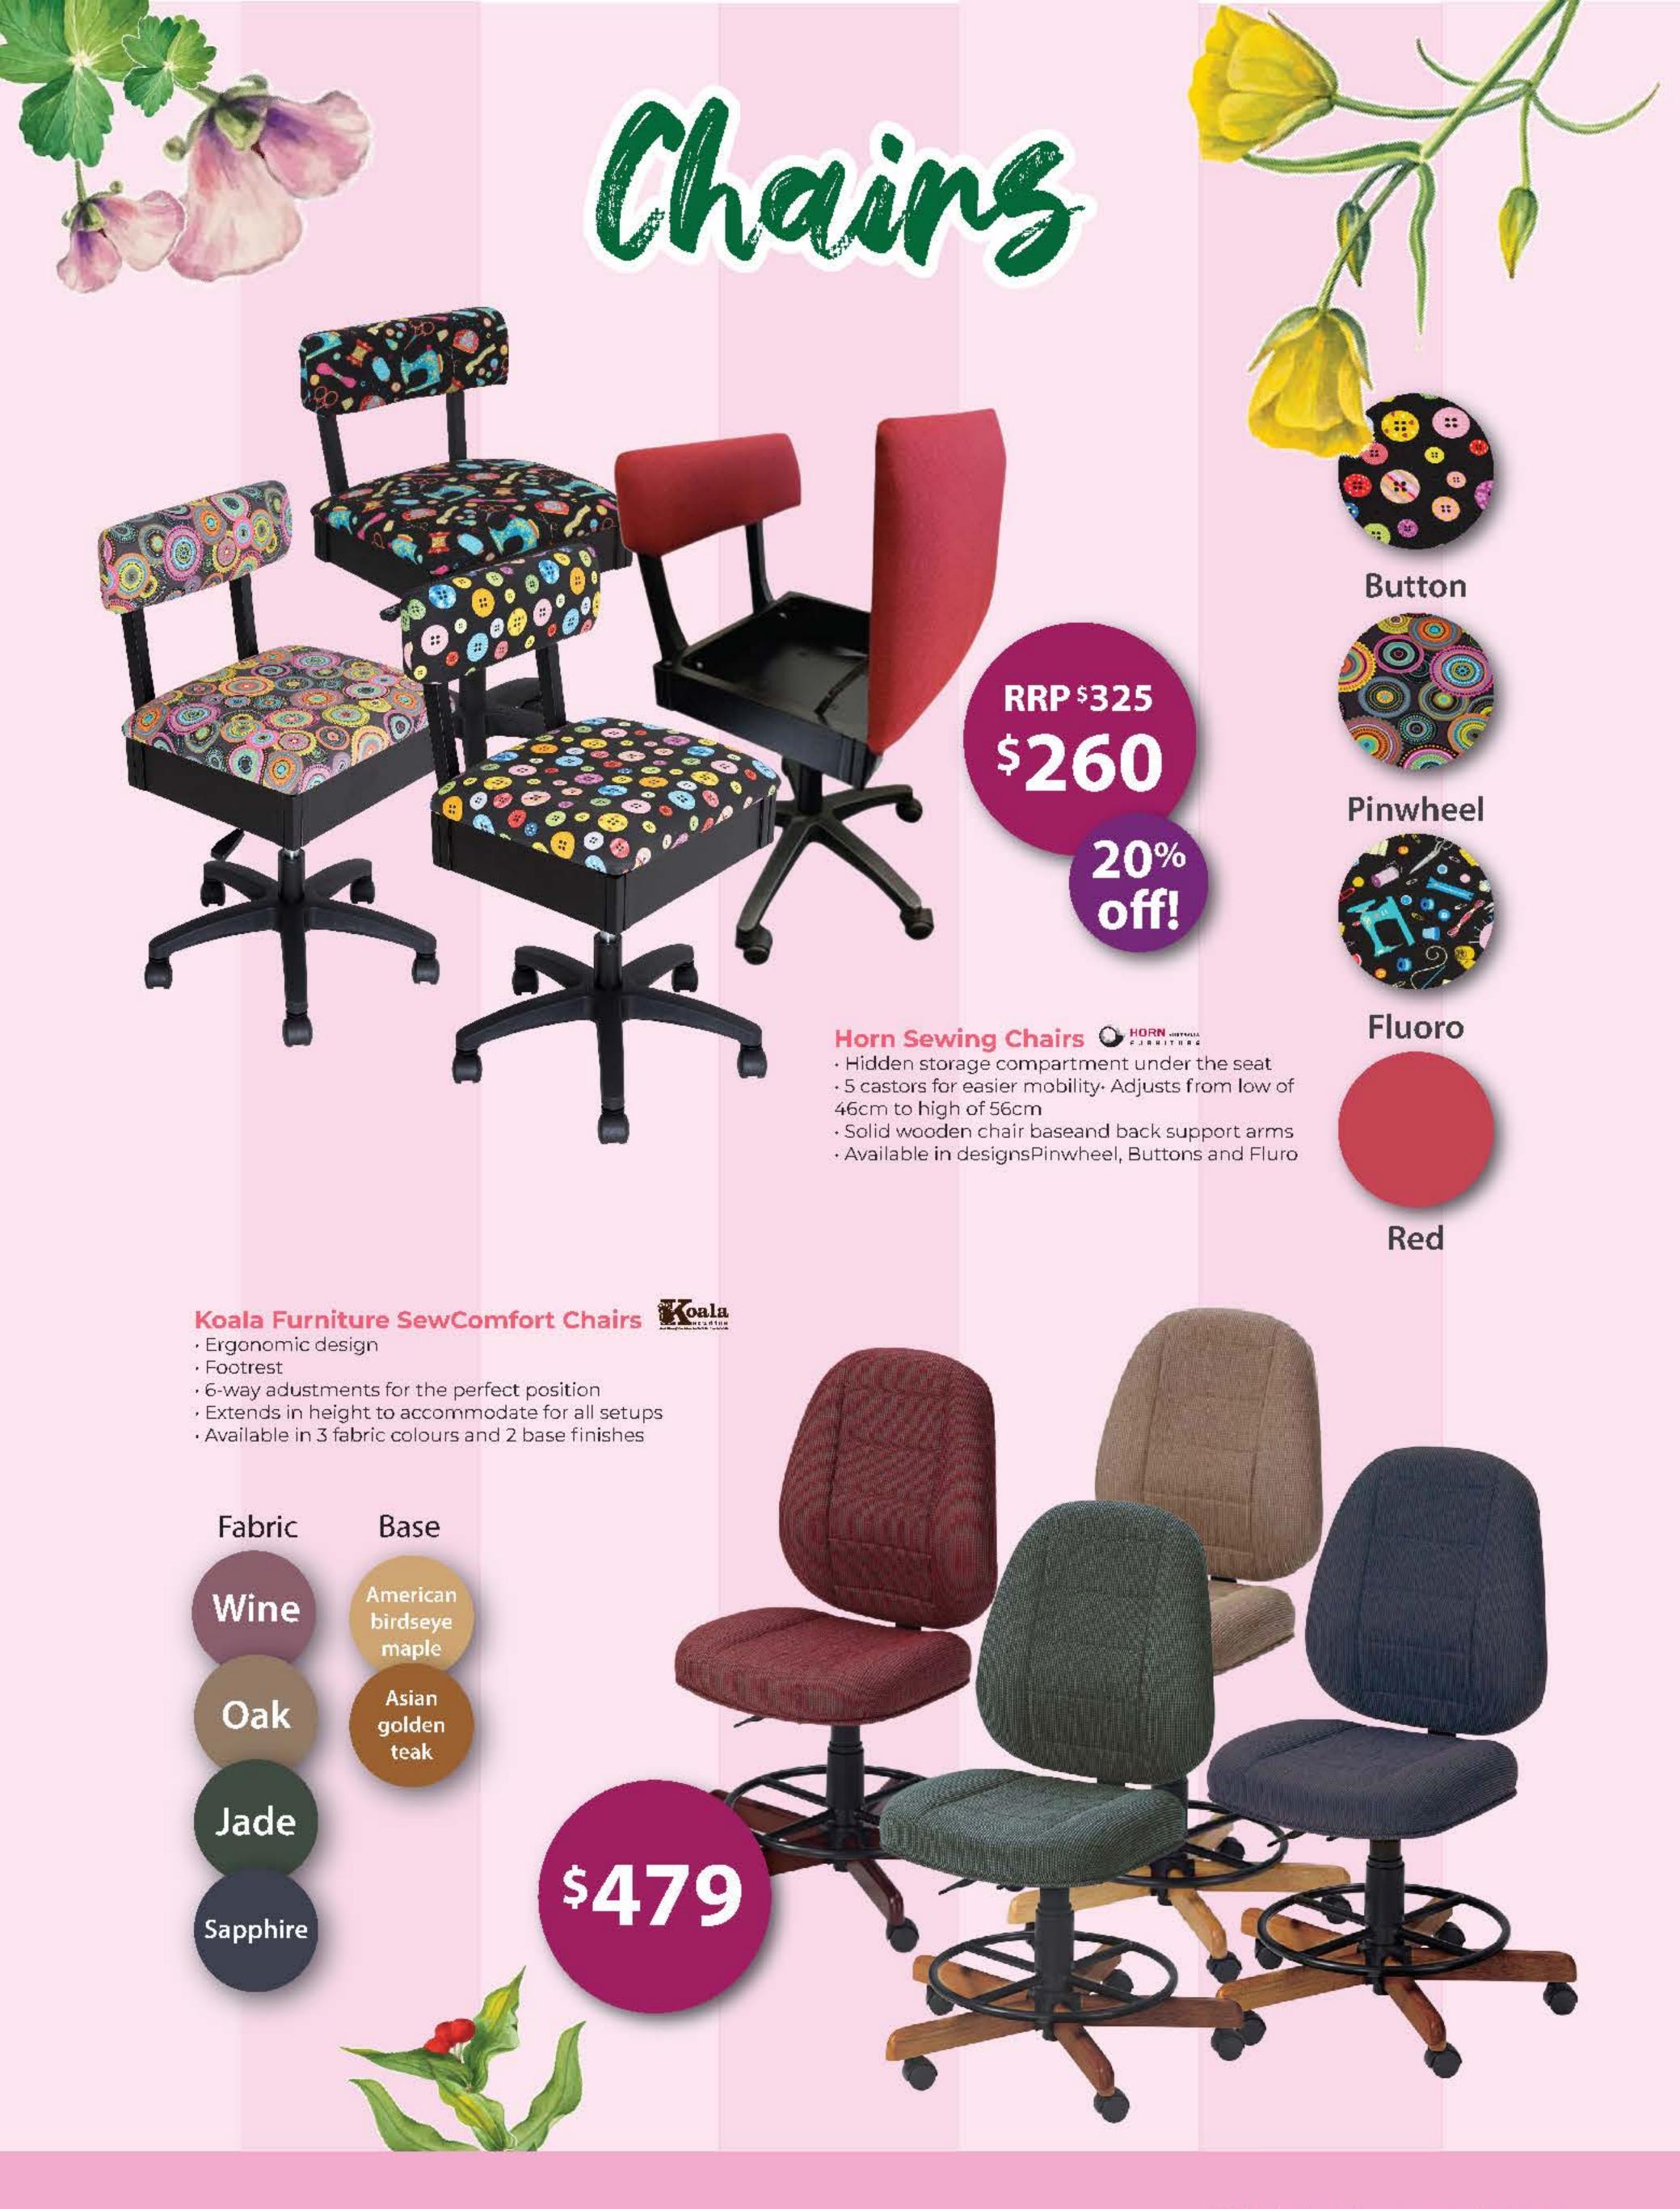

lter's Dream \* Month

Open: W W 1800 x D 1390 x H 760mm / Closed - W 1420 x D 515 x H 760mm Large drawers for fabric and notions.

Machine lift platform 58.5cm x 29cm rated for 19KG • Storage space for an overlocker and sewing machine - Available in teak and white



Magnetic points for extra stability · Drawers Cutting surface 1.8m x 1m · Available in American grey oak, beech and white



American grey oak 15% off! White RRP\$1,499 \$1,274 When closed Eclipse \* IALDAMADE Open: W 1780 x D 1560 x H 745mm

Closed - W 1100 x D 500 x H 760mm

Left & right leaves available · Generous storage space for an overlocker and sewing machine · Two large drawers for fabric and notions · German quality 3-step air lift · Spacious leg rom and foot rest · Available in American grey oak and white













This modular unit is ideal for those short on space or for those who want the ability to customise the best setup to suit their needs. Simply mix and match, add units to create more storage or sewing areas and alter their position to suit you and your space!



W 1205 x D 500 x H 734mm A spacious sewing table with a manual lift mechanism for flatbed sewing • Sturdy construction to allow for strong support for machines







**Drawers with 4 Tubs** W 500 x D 500 x H 734mm Lightweight see-through removable drawers ♦ Ideal for organising tools ♦ Quick and easy access



**Cutting Table** W 1000 x D 500 x H 902mm Ideal cutting height to help reduce cutting fatigue compared to standard tables . Designed for large cutting mat . Plenty of storage