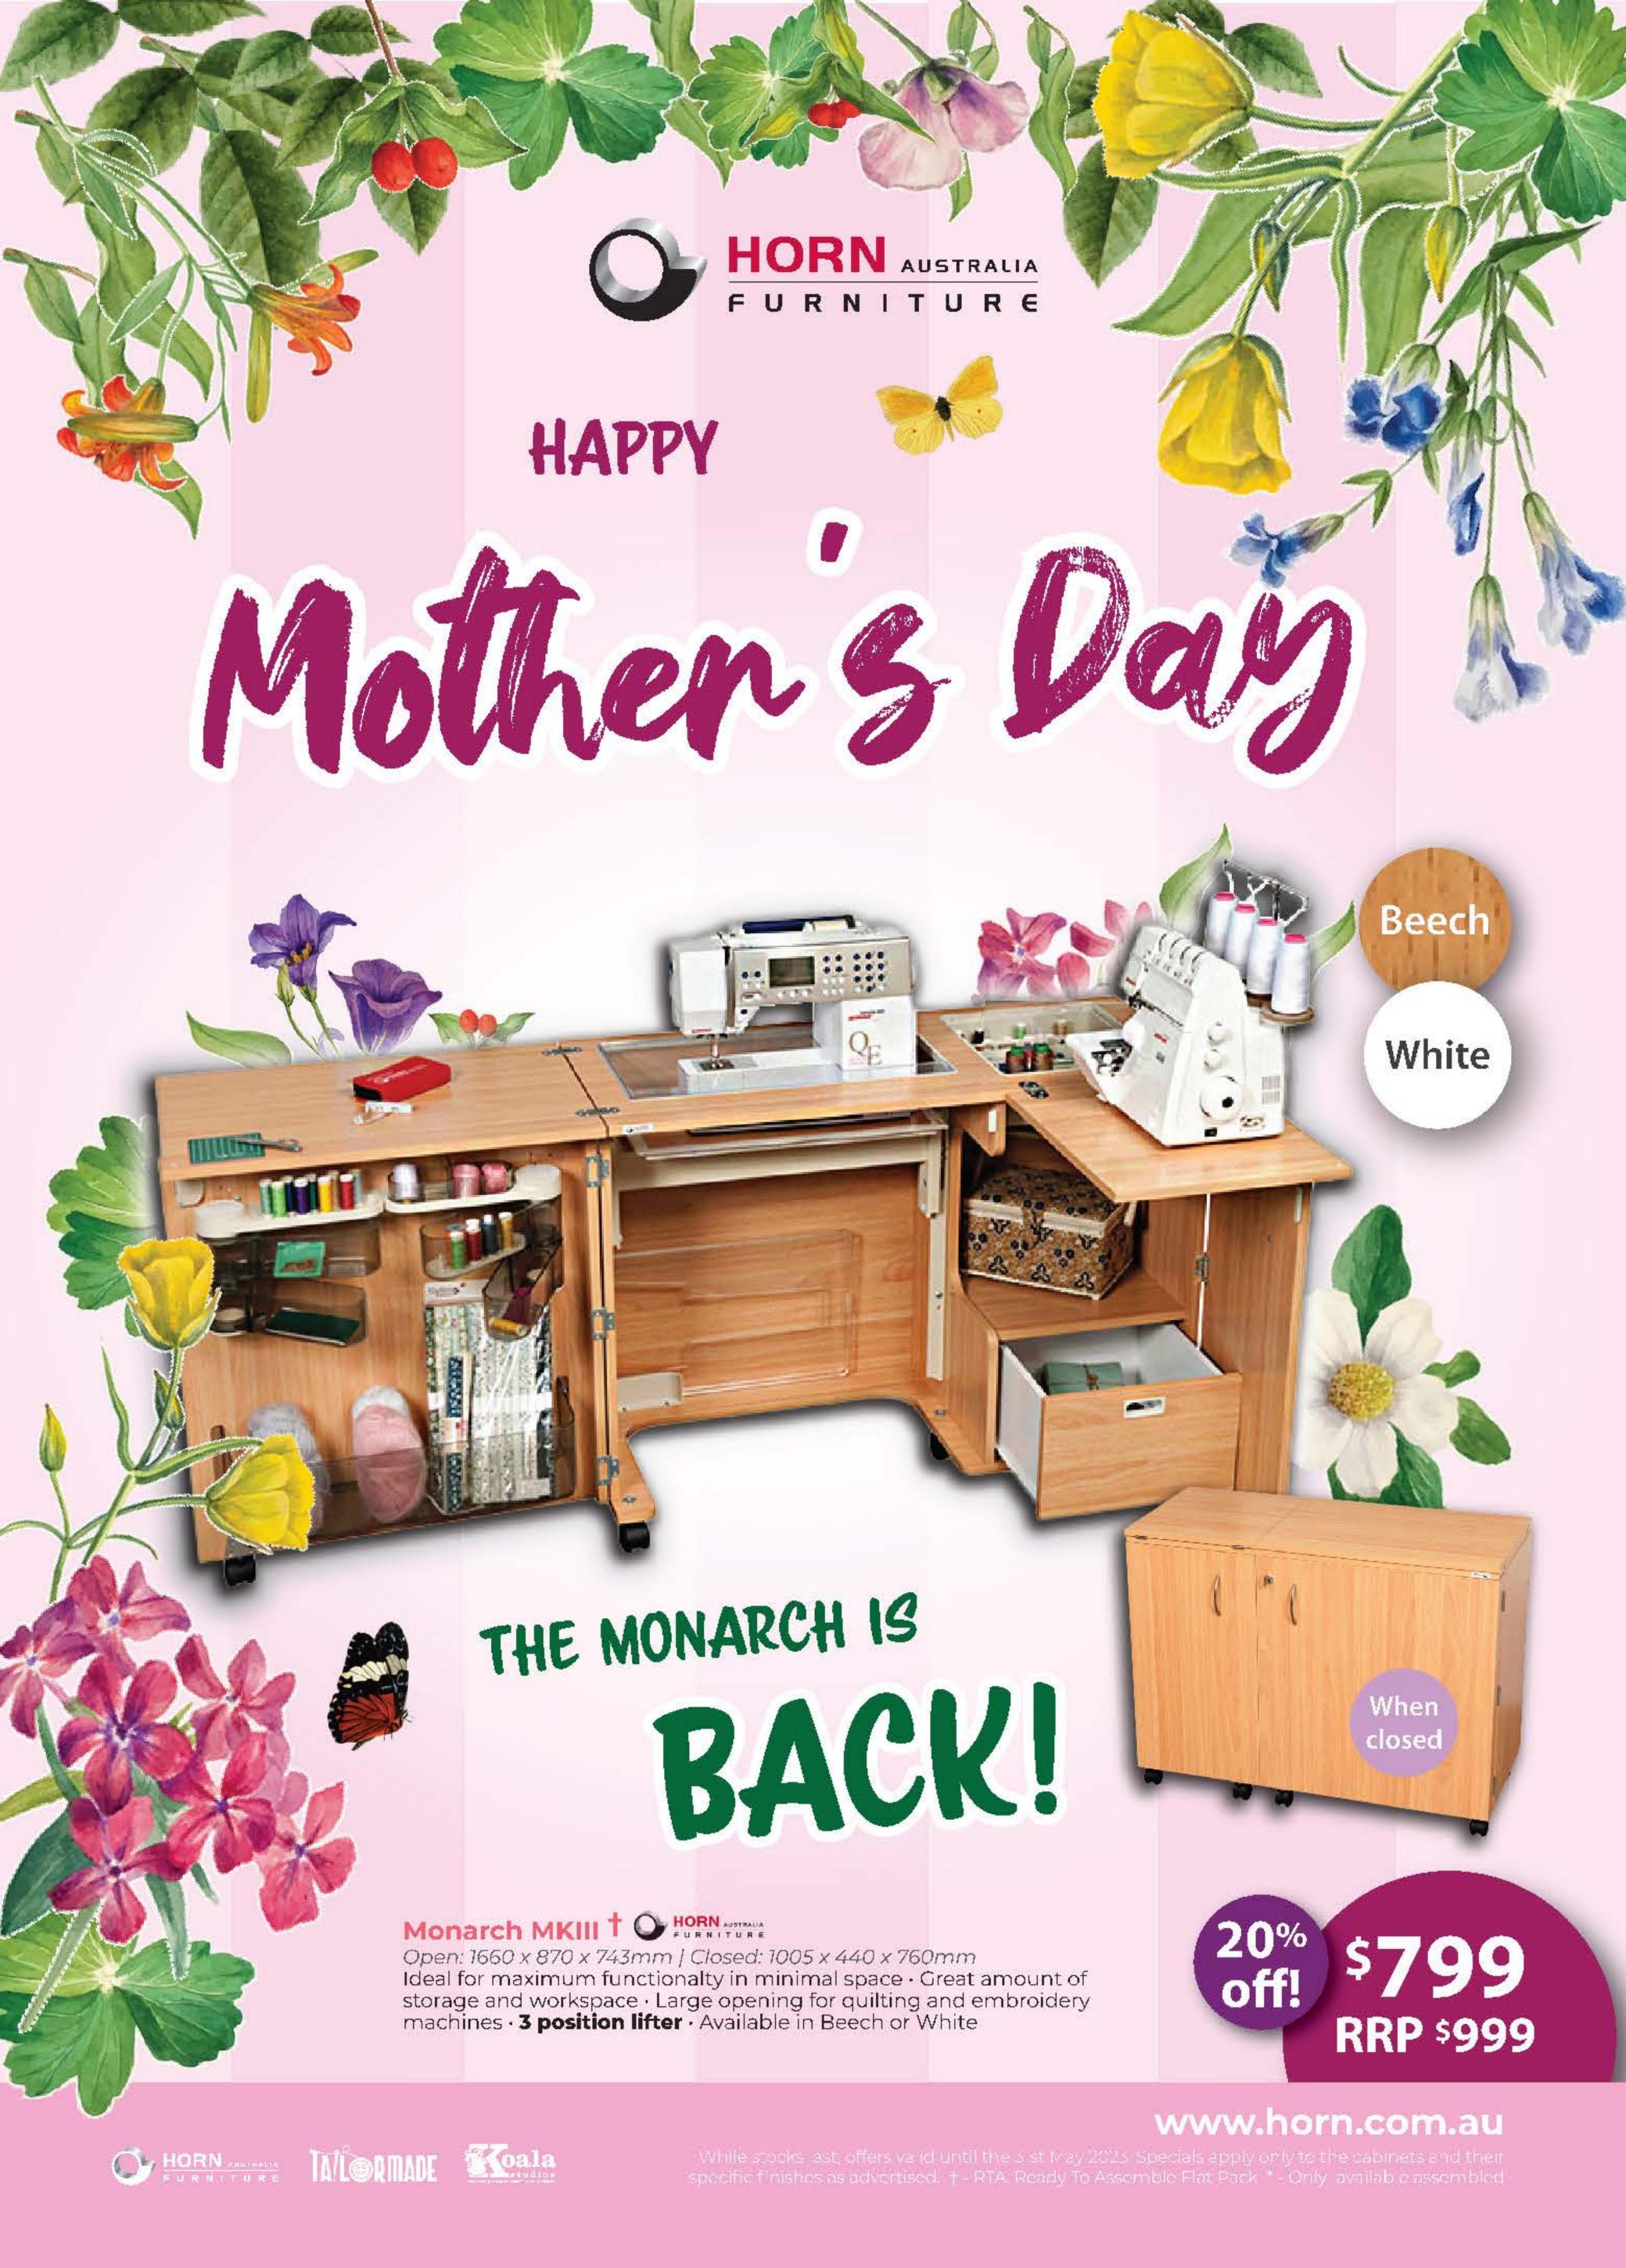

## AMOU

White

## Kookaburra Cutting Table † Output Description Tookaburra Cutting Table †

Open: W 1780 x D 1010 x H 930mm | Closed: W 510 x D 1010 x H 930mm Expansive cutting surface and dynamic storage · 2 fold out leaves create a 178cm x 102cm cutting surface for large projects · Handy storage · Lockable for child safety · Available in White

20% off!

> RRP\$1,223 \$978



When



White \$1,799

Ava Embroidery Cabinet † W 900 x D 590 x H 890mm

Heavy-duty surface reduces vibrations and secures multi-needle embroidery machines in place · 4 large shelves designed to hold up to 28 thread cones · Sturdy design with locking industrial casters for stability and easy mobility . 70kg weight limit









Bandicoot Sewing Cabinet † DICOW

Open: W 1520 x D 430 x H 740mm | Closed: